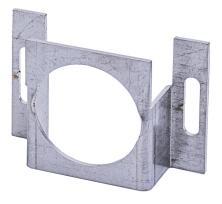

### Product description

The fixing bracket for AFNOR FR sockets is suitable for bed head panel installation. There are two cuts in the sides where the copper pipes in the bed head connect to the base block. The omega-shaped bracket is made out of satinfinish AISI 316 steel. The distance between the centers of the slots for fixing the bracket to the wall with M5 screws (not supplied) is 55 mm.

#### Components

Satin-finish AISI 316 steel bracket.