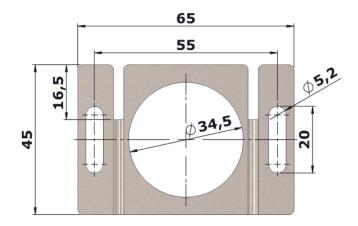

### Product description

The fixing bracket for AFNOR FR sockets is suitable for bed head panel installation. There are two cuts in the sides where the copper pipes in the bed head connect to the base block. The omega-shaped bracket is made out of satinfinish AISI 316 steel. The distance between the centers of the slots for fixing the bracket to the wall with M5 screws (not supplied) is 55 mm.

#### Technical data

| CODE | HOLE SPACING | WEIGHT   |
|------|--------------|----------|
| K221 | 55 mm        | 0.032 kg |