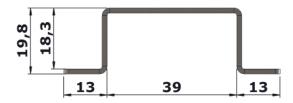

### Product description

The fixing bracket for AFNOR FR sockets is suitable for bed head panel installation. There are two cuts in the sides where the copper pipes in the bed head connect to the base block. The omega-shaped bracket is made out of satinfinish AISI 316 steel. The distance between the centers of the slots for fixing the bracket to the wall with M5 screws (not supplied) is 55 mm.