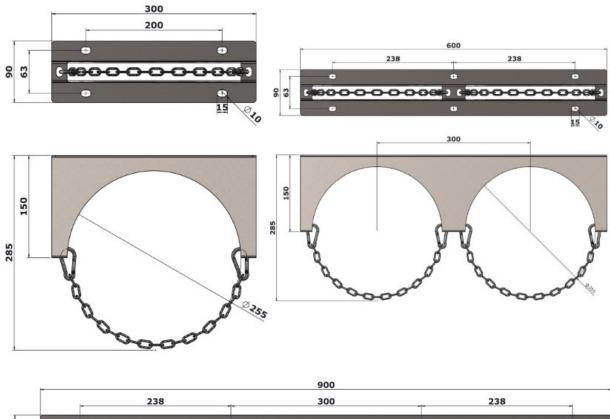

#### Product description

Cylinder rack in AISI 316 stainless steel used to wall mount one or more 40/50 l compressed gas cylinders; is available 1, 2 and 3 fold types and is equipped with a chain with snap hook to install cylinders safely and prevent them from accidentally falling; it is also possible to combine multiple racks of different types for space reasons or simply to increase the number of cylinders to be installed.

#### Components

The cylinder bracket and wall-mount are made of brushed AISI 316 stainless steel. The cylinder retaining chain is made of Aluzinc. Fixing snap hooks.

#### Technical data

| CODE   | N. FOLDS | WEIGHT |
|--------|----------|--------|
| HS026A | 1        | 1,1 kg |
| HS026  | 2        | 2,0 kg |
| HS027  | 3        | 3,2 kg |