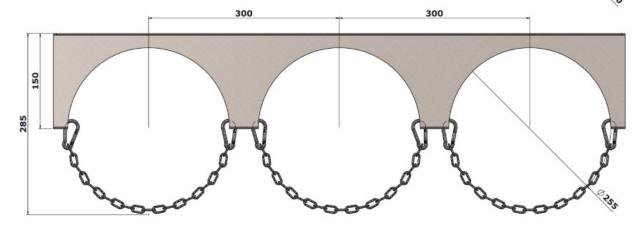

#### Product description

Cylinder rack in AISI 316 stainless steel used to wall mount one or more 40/50 l compressed gas cylinders; is available 1, 2 and 3 fold types and is equipped with a chain with snap hook to install cylinders safely and prevent them from accidentally falling; it is also possible to combine multiple racks of different types for space reasons or simply to increase the number of cylinders to be installed.

#### Components

The cylinder bracket and wall-mount are made of brushed AISI 316 stainless steel. The cylinder retaining chain is made of Aluzinc. Fixing snap hooks.

#### Technical data

| CODE   | N. FOLDS | WEIGHT |
|--------|----------|--------|
| HS026A | 1        | 1,1 kg |
| HS026  | 2        | 2,0 kg |
| HS027  | 3        | 3,2 kg |