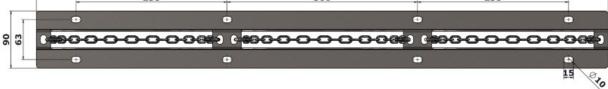

#### Product description

Cylinder rack in AISI 316 stainless steel used to wall mount one or more 40/50 l compressed gas cylinders; is available 1, 2 and 3 fold types and is equipped with a chain with snap hook to install cylinders safely and prevent them from accidentally falling; it is also possible to combine multiple racks of different types for space reasons or simply to increase the number of cylinders to be installed.

#### Components

The cylinder bracket and wall-mount are made of brushed AISI 316 stainless steel. The cylinder retaining chain is made of Aluzinc. Fixing snap hooks.

#### Technical data

| CODE   | N. FOLDS | WEIGHT |
|--------|----------|--------|
| HS026A | 1        | 1,1 kg |
| HS026  | 2        | 2,0 kg |
| HS027  | 3        | 3,2 kg |