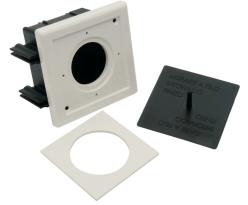

## **Product description**

The kit is made of ABS and is used to house recessed AFNOR, UNI, DIN, BS, adapter terminal units, NIST and AGSS.AFNOR and Adapter terminal units must be finished with a colored screen printed finisher panel with the name of the gas used. See file: "Recessed base finisher panel". Each box has dovetail tabs on the side making it easier to install several boxes in line. The cover has been designed to keep the effect of an uneven wall finish to a minimum.

### Components

N.One black ABS box with dovetail tabs. N.One white ABS cover.

#### Technical data

| CODE  | BASE TYPE                                               | WEIGHT  |
|-------|---------------------------------------------------------|---------|
| HK103 | BASE RECESS KIT for terminal unit AFNOR                 | 0.15 kg |
| HK104 | BASE RECESS KIT for terminal unit BINORMA               | 0.15 kg |
| HK105 | BASE RECESS KIT for terminal unit UNI - AGSS - DIN - BS | 0.15 kg |