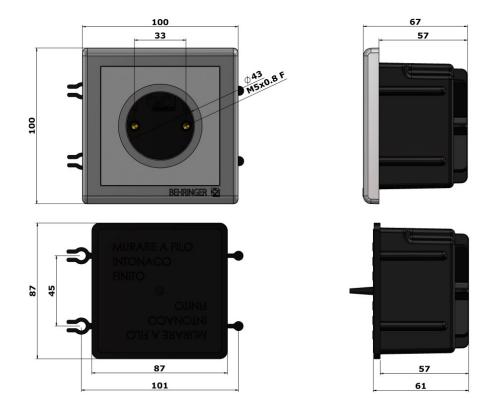

#### Technical data

| CODE  | BASE TYPE                                               | WEIGHT  |
|-------|---------------------------------------------------------|---------|
| HK103 | BASE RECESS KIT for terminal unit AFNOR                 | 0.15 kg |
| HK104 | BASE RECESS KIT for terminal unit BINORMA               | 0.15 kg |
| HK105 | BASE RECESS KIT for terminal unit UNI - AGSS - DIN - BS | 0.15 kg |