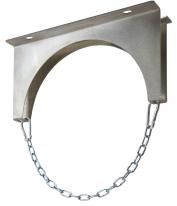

## Cylinder rack

### **Product description**

The cylinder rack is used to wall mount one or more 40/50 I compressed gas cylinders.1, 2 and 3 place types are available and are equipped with a chain with snap hook to install the bottles safely and prevent them from accidentally falling. It is also possible to combine multiple racks of different types for space reasons or simply to increase the number of tanks to be installed.

#### Components

The cylinder bracket and wall-mount are made of brushed AISI 316 stainless steel.

The cylinder retaining chain is made of Aluzinc.

Fixing snap hooks.