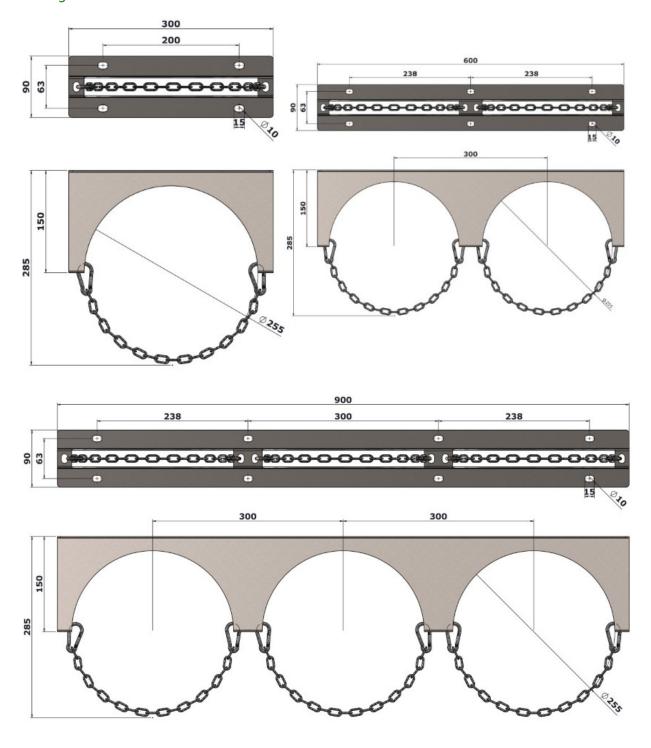

### **Product description**

The cylinder rack is used to wall mount one or more 40/50 I compressed gas cylinders.1, 2 and 3 place types are available and are equipped with a chain with snap hook to install the bottles safely and prevent them from accidentally falling. It is also possible to combine multiple racks of different types for space reasons or simply to increase the number of tanks to be installed.

#### Components

The cylinder bracket and wall-mount are made of brushed AISI 316 stainless steel.

The cylinder retaining chain is made of Aluzinc.

Fixing snap hooks.

#### Technical data

| CODE   | N. FOLD | WEIGHT |
|--------|---------|--------|
| HS026  | 2       | 2,0 kg |
| HS026A | 1       | 1,0 kg |
| HS027  | 3       | 3,0 kg |