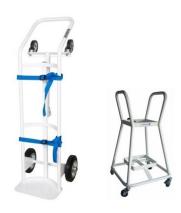

## **Product description**

The gas cylinder trolley, made entirely of white-painted tubular steel, is designed for transporting medical gas cylinders, two versions are available to suit different cylinder sizes: one version for 10 L cylinders and one version for 40 L cylinders. The first model has 4 swivel casters, two of them are braked, and the trolley is designed to prevent overturning, while protecting the cylinder from knocks. The 40 L model has two fixed wheels, and two swivel casters onto which the trolley can be tilted, a baseplate to load the cylinder easily and a safety strap to hold the cylinder in place.Both versions have handles to facilitate transportation and maneuvering.

## Technical data

| CODE   | N. OF WHEELS         | CYLINDER CAPACITY | WEIGHT |
|--------|----------------------|-------------------|--------|
| HS022A | 2 fixed + 2 pivoting | 40                | 14 kg  |