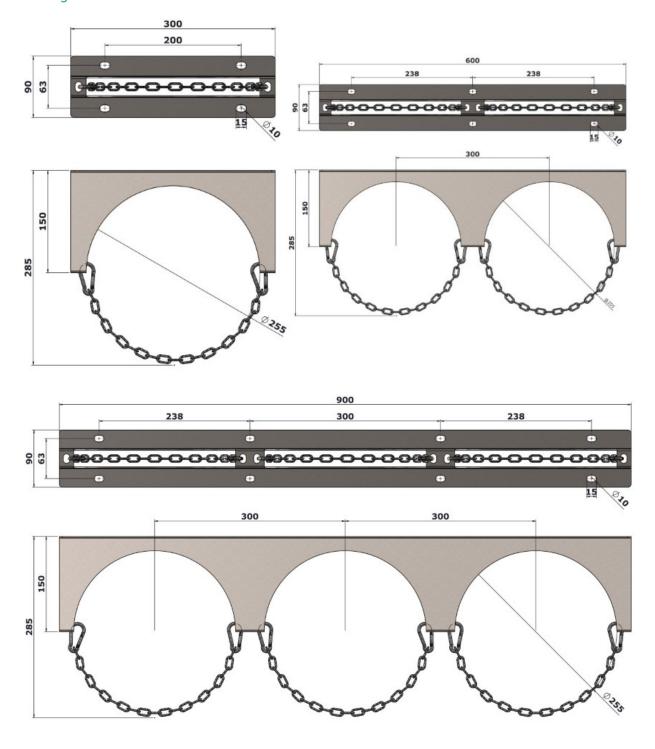

## **Product description**

The cylinder rack is used to wall mount one or more 40/50 I compressed gas cylinders.1, 2 and 3 fold types are available and are equipped with a chain with snap hook to install cylinders safely and prevent them from accidentally falling.It is also possible to combine multiple racks of different types for space reasons or simply to increase the number of cylinders to be installed.

#### Technical data

| CODE   | N. FOLDS | WEIGHT |
|--------|----------|--------|
| HS026A | 1        | 1,0 kg |
| HS026  | 2        | 2,0 kg |
| HS027  | 3        | 3,0 kg |