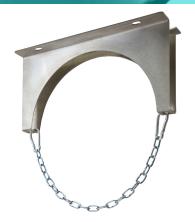

## **Product description**

The cylinder rack is used to wall mount one or more 40/50 I compressed gas cylinders.1, 2 and 3 fold types are available and are equipped with a chain with snap hook to install cylinders safely and prevent them from accidentally falling.It is also possible to combine multiple racks of different types for space reasons or simply to increase the number of cylinders to be installed.

### Components

The cylinder bracket and wall-mount are made of brushed AISI 316 stainless steel.

The cylinder retaining chain is made of Aluzinc.

Fixing snap hooks.